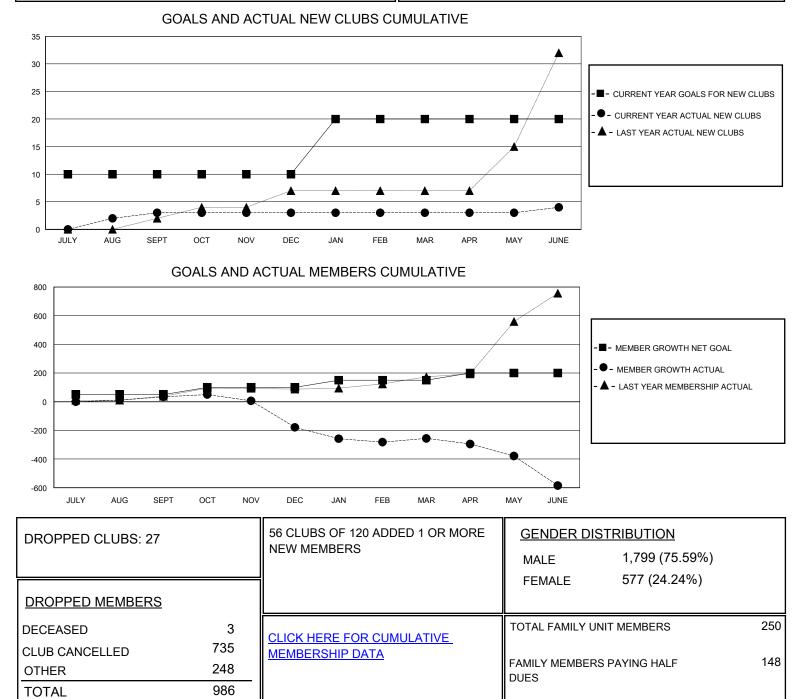

## District 315B3

Results as of: 6/30/2024

| GMT:                  | LOCATION REP OF BANGLADESH |           |               |                       |                        |                         | GMT CA                                             |
|-----------------------|----------------------------|-----------|---------------|-----------------------|------------------------|-------------------------|----------------------------------------------------|
| Clubs                 |                            |           |               | Members               |                        |                         |                                                    |
| RESULTS FOR 2023-2024 |                            |           |               | RESULTS FOR 2023-2024 |                        |                         |                                                    |
| QUARTER               | NEW CLUB GOAL              | NEW CLUBS | DROPPED CLUBS | QUARTER               | BER GROWTH NET<br>GOAL | MEMBER GROWTH<br>ACTUAL | DROPPED<br>MEMBERS ACTUAL<br>(including transfers) |
| JULY/AUG/SEPT         | 10                         | 3         | 0             | JULY/AUG/SEPT         | 50                     | 150                     | 89                                                 |
| OCT/NOV/DEC           | 0                          | 0         | 6             | OCT/NOV/DEC           | 50                     | 99                      | 265                                                |
| JAN/FEB/MAR           | 10                         | 0         | 5             | JAN/FEB/MAR           | 50                     | 79                      | 135                                                |
| APR/MAY/JUNE          | 0                          | 1         | 16            | APR/MAY/JUNE          | 50                     | 247                     | 474                                                |